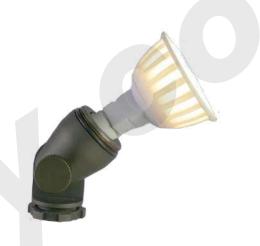

#### Installation Instruction:

- Disconnect the transformer from the main supply
- Remove the shield from the retaining housing
- Assemble the internal mold into the lamp and connect it with a connector (if required)
- Install the cover and rotate the cover on the housing to fix it on the fixture housing to make sure the leak hole is in the middle and down
- Connect the cable to the main line through the ground plug

## **APPLICATION**