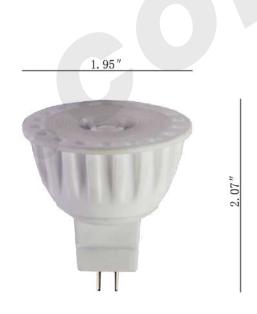

#### SPECIFICATIONS:

Mode: MR16

Material: Ceramic

Beam Spread: 24° 36°

• Color Temp.: 2700K/3000K

Type: CREE COB

Operating Voltage: 9V - 15V

Color: White, Black

Wattage: 3W, 5W, 7W

Lumen Output: 240LM, 400LM,560LM