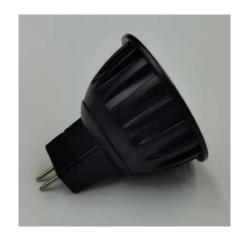

### MR16 Bulb

### Code:MR16

#### SPECIFICATIONS:

Mode: MR16

Material: Ceramic

Beam Spread: 24° 36°

• Color Temp.: 2700K/3000K

Type: CREE COB

Operating Voltage: 9V - 15V

Color: White, Black

Wattage: 3W, 5W, 7W

Lumen Output: 240LM, 400LM,560LM